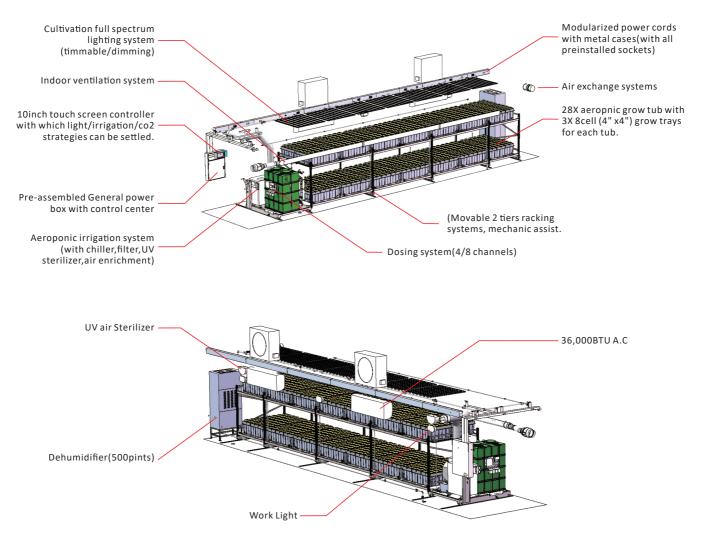

#### **Device included**

Here are the systems that included in this customization package:

- Holding frame for insulation pannels( pre-cut and numbered with all neccesory holes and screws)
  Thermal insulation pannels(pre-cut and numbered with all neccesory holes)
- (3) Pre-assembled General power box with control center, 10inch touch screen controller with which
- light/irrigation/humidity/co2 strategies can be settled.
- (4) Cultivation full spectrum lighting system (timmable/dimming)
- (5) Movable 2 tiers racking systems, mechanic assist.
- (6) Aeroponic irrigation system(with chiller, filter, UV sterilizer, air enrichment)
- (7) Dosing system(4/8 channels)
- (8) 28 aeropnic grow tub with 24 x 4" grow trays for each tub.
- (9) Indoor ventilation system
- (10) Modularized power cords with metal cases(with all preinstalled sockets)
- (11) Dehumidificaton system with drainage
- (12) Air exchange systems
- (13) Indoor air purification lights x 3 sets
- (14) Indoor work lights