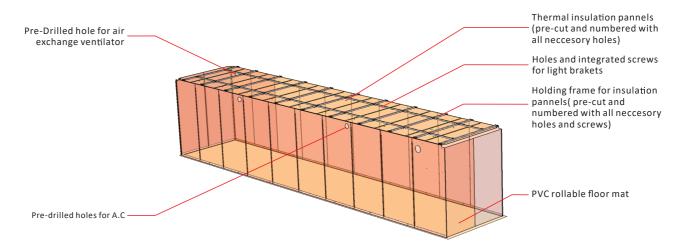

#### **Thermal insulation**

Here are the systems that included in this customization package:

- Holding frame for insulation pannels( pre-cut and numbered with all neccesory holes and screws)
  Thermal insulation pannels(pre-cut and numbered with all neccesory holes)
- (3) Pre-assembled General power box with control center, 10inch touch screen controller with which
- light/irrigation/humidity/co2 strategies can be settled.
- (4) Cultivation full spectrum lighting system (timmable/dimming)
- (5) Movable 2 tiers racking systems, mechanic assist.
- (6) Aeroponic irrigation system(with chiller, filter, UV sterilizer, air enrichment)
- (7) Dosing system(4/8 channels)
- (8) 28 aeropnic grow tub with 24 x 4" grow trays for each tub.
- (9) Indoor ventilation system
- (10) Modularized power cords with metal cases(with all preinstalled sockets)
- (11) Dehumidificaton system with drainage
- (12) Air exchange systems
- (13) Indoor air purification lights x 3 sets
- (14) Indoor work lights