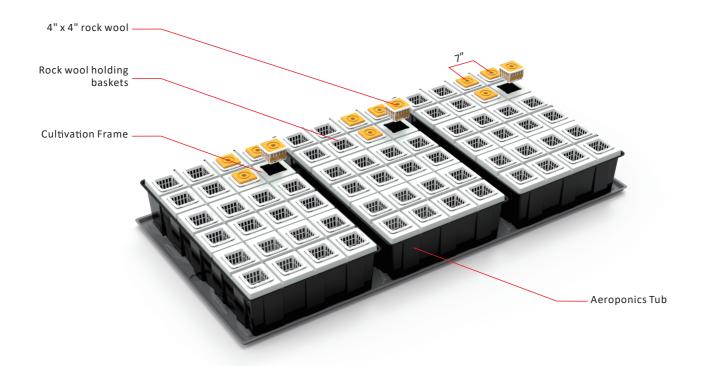

#### **Plants Tub kits**

Here are the systems that included in this customization package:

- Holding frame for insulation pannels( pre-cut and numbered with all neccesory holes and screws)
  Thermal insulation pannels(pre-cut and numbered with all neccesory holes)
- (3) Pre-assembled General power box with control center, 10inch touch screen controller with which
- light/irrigation/humidity/co2 strategies can be settled.
- (4) Cultivation full spectrum lighting system (timmable/dimming)
- (5) Movable 2 tiers racking systems, mechanic assist.
- (6) Aeroponic irrigation system(with chiller, filter, UV sterilizer, air enrichment)
- (7) Dosing system(4/8 channels)
- (8) 28 aeropnic grow tub with 24 x 4" grow trays for each tub.
- (9) Indoor ventilation system
- (10) Modularized power cords with metal cases(with all preinstalled sockets)
- (11) Dehumidificaton system with drainage
- (12) Air exchange systems
- (13) Indoor air purification lights x 3 sets
- (14) Indoor work lights